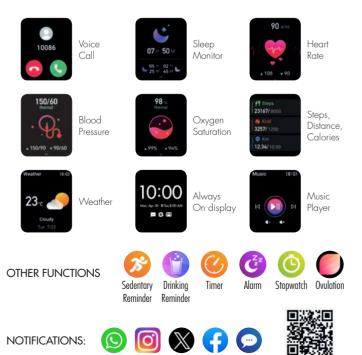

Oxygen Saturation

Sport (Ż types)

Heart

Rate

Weather

OTHER FUNCTIONS

Timer

Alarm

Stopwatch Ovulation

SWLJ069 SILVER 159,00 €

SWLI070 ORO ROSA / ROSE GOLD 169,00 €

SWLJ071 ORO / GOLD 169,00 €

3 preset Watch faces 1 editable Watch face Watch faces downloadable via app

Your LIU JO Smartwatch comes with a variety of apps for staying on top of your health, working out, keeping in touch etc. Swipe in different directions to open app.