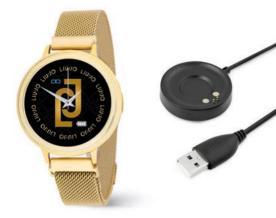

#### **GET STARTED**

It takes just a few minutes to get up and running with LIU JO Smartwatch.

Scan the QR code on the Smartwatch box to download the app

Connect LIU JO Smartwatch with your phone

- Open the app on your phone and set up your profile
- Go to Bluetooth on your phone and click Add device
- Add LIU JO Smartwatch
- When CONNECTED you are ready to use your LIU JO Smartwatch

Stopwatch Ovulation

SWLJ069 SILVER 159,00 €

SWLI070 ORO ROSA / ROSE GOLD 169,00 €

SWLJ071 ORO / GOLD 169,00 €

3 preset Watch faces 1 editable Watch face Watch faces downloadable via app

Your LIU JO Smartwatch comes with a variety of apps for staying on top of your health, working out, keeping in touch etc. Swipe in different directions to open app.