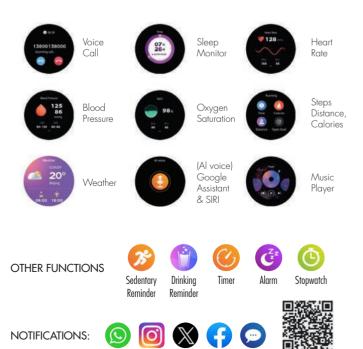

Oxygen Saturation

Sport (Ż types)

Heart

Rate

Weather

OTHER FUNCTIONS

Timer

Alarm

Stopwatch Ovulation

SWLJ069 SILVER 159,00 €

SWLI070 ORO ROSA / ROSE GOLD 169,00 €

SWLJ071 ORO / GOLD 169,00 €

3 preset Watch faces 1 editable Watch face Watch faces downloadable via app

Your LIU JO Smartwatch comes with a variety of apps for staying on top of your health, working out, keeping in touch etc. Swipe in different directions to open app.

OTHER FUNCTIONS

Timer

SWLJ056 ORO / GOLD 149,00 €

SILVER

SWL057 ORO ROSA / ROSE GOLD 149,00 €