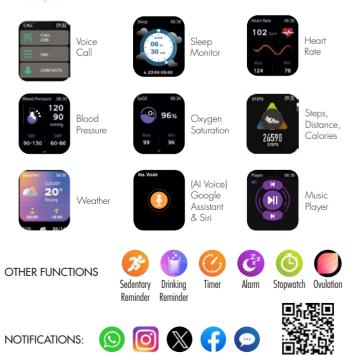

Oxygen Saturation

Sport (Ż types)

Heart

Rate

Weather

OTHER FUNCTIONS

Timer

Alarm

Stopwatch Ovulation

SWLJ069 SILVER 159,00 €

SWLI070 ORO ROSA / ROSE GOLD 169,00 €

SWLJ071 ORO / GOLD 169,00 €

3 preset Watch faces 1 editable Watch face Watch faces downloadable via app

Your LIU JO Smartwatch comes with a variety of apps for staying on top of your health, working out, keeping in touch etc. Swipe in different directions to open app.

OTHER FUNCTIONS

Timer

SWLJ056 ORO / GOLD 149,00 €

SILVER

SWL057 ORO ROSA / ROSE GOLD 149,00 €