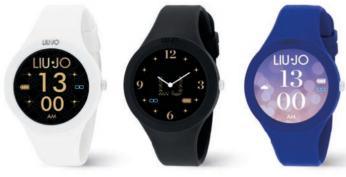

#### **VOICE SLIM**

OTHER FUNCTIONS

SWLJ081 SILVER 139,00 €

SWLJ082 BLACK 149,00 €

SWLJ084 ROSE GOLD 149,00 €

SWLJ086 BLACK 159,00 €

SWLJ083 GOLD 149,00 €

SWLJ085 SILVER 149,00 €