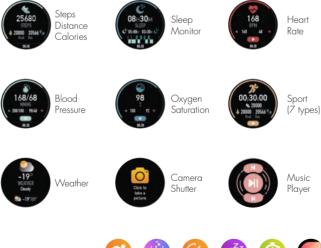

### **VOICE ENERGY**

Your LIU JO Smartwatch comes with a variety of apps for staying on top of your health, working out, keeping in touch etc. Swipe in different directions to open app.

SWLJ111 Q / D: SILVER C / B: BLU / BLUE 109,00 €

Oxygen Saturation

Sport (Ż types)

Heart

Rate

Weather

OTHER FUNCTIONS

Timer

Alarm