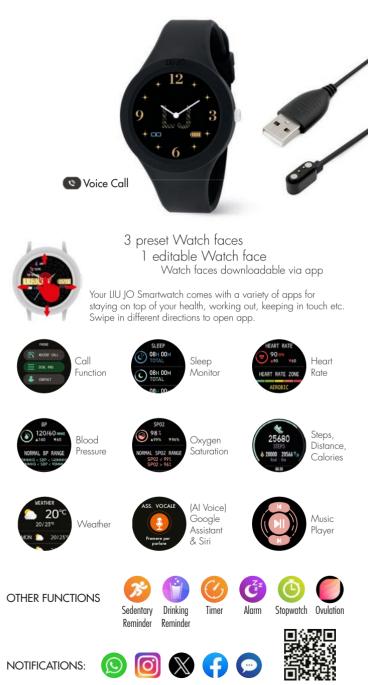

#### **VOICE SLIM**

OTHER FUNCTIONS

SWLJ081 SILVER 139,00 €

SWLJ082 BLACK 149,00 €

SWLJ084 ROSE GOLD 149,00 €

SWLJ086 BLACK 159,00 €

SWLJ083 GOLD 149,00 €

SWLJ085 SILVER 149,00 €

### **VOICE ENERGY**

Your LIU JO Smartwatch comes with a variety of apps for staying on top of your health, working out, keeping in touch etc. Swipe in different directions to open app.

SWLJ111 Q / D: SILVER C / B: BLU / BLUE 109,00 €

### **VOICE FANCY**

6 preset Watch faces 1 editable Watch face Watch faces downloadable via app

Your LIU JO Smartwatch comes with a variety of apps for staying on top of your health, working out, keeping in touch etc. Swipe in different directions to open app.