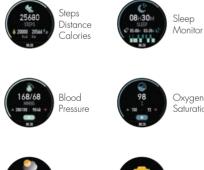

Oxygen Saturation

Sport (Ż types)

Heart

Rate

Weather

OTHER FUNCTIONS

Timer

Alarm

Stopwatch Ovulation

SWLJ069 SILVER 159,00 €

SWLI070 ORO ROSA / ROSE GOLD 169,00 €

SWLJ071 ORO / GOLD 169,00 €

3 preset Watch faces 1 editable Watch face Watch faces downloadable via app

Your LIU JO Smartwatch comes with a variety of apps for staying on top of your health, working out, keeping in touch etc. Swipe in different directions to open app.