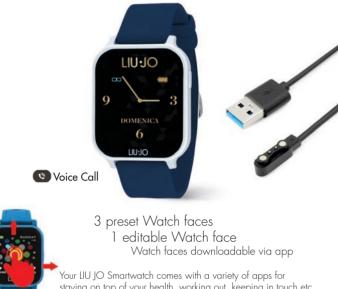

### **VOICE FANCY**

6 preset Watch faces 1 editable Watch face Watch faces downloadable via app

Your LIU JO Smartwatch comes with a variety of apps for staying on top of your health, working out, keeping in touch etc. Swipe in different directions to open app.

Stopwatch Ovulation

SWLJ069 SILVER 159,00 €

SWLI070 ORO ROSA / ROSE GOLD 169,00 €

SWLJ071 ORO / GOLD 169,00 €

3 preset Watch faces 1 editable Watch face Watch faces downloadable via app

Your LIU JO Smartwatch comes with a variety of apps for staying on top of your health, working out, keeping in touch etc. Swipe in different directions to open app.