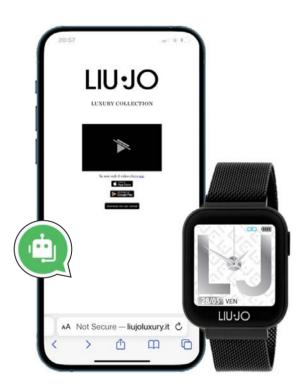

#### Do you need help? Fabiana, the new virtual assistant of Liu Jo Smartwatches, is ready to support you in case of doubts, curiosities or malfunctions. You can ask her for various information, such as how to set up your smartwatch, how to fix problems with notifications or how to carry out a repair. Fabiana is available every day, 24 hours a day. If she is unable to help you, she will put you in touch with one of our operators.

#### Frame the QR code to reach our Virtual Assistant

Servizio Clienti / Customer Service customerservice@liujoluxury.it

Seguici / Follow us on:

Produced and distribuited by Liu•Jo Luxury srl

liujo.com