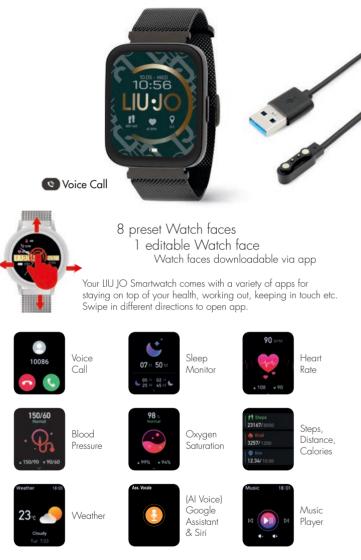

### **VOICE ENERGY**

Your LIU JO Smartwatch comes with a variety of apps for staying on top of your health, working out, keeping in touch etc. Swipe in different directions to open app.

SWLJ111 Q / D: SILVER C / B: BLU / BLUE 109,00 €

### **VOICE FANCY**

6 preset Watch faces 1 editable Watch face Watch faces downloadable via app

Your LIU JO Smartwatch comes with a variety of apps for staying on top of your health, working out, keeping in touch etc. Swipe in different directions to open app.

#### **EYE GLEAM**

3 preset Watch faces 1 editable Watch face Watch faces downloadable via app

Your LIU JO Smartwatch comes with a variety of apps for staying on top of your health, working out, keeping in touch etc. Swipe in different directions to open app.

Oxygen Saturation

Sport (Ż types)

Heart

Rate

Weather

OTHER FUNCTIONS

Timer

Alarm

Stopwatch Ovulation

SWLJ069 SILVER 159,00 €

SWLI070 ORO ROSA / ROSE GOLD 169,00 €

SWLJ071 ORO / GOLD 169,00 €

3 preset Watch faces 1 editable Watch face Watch faces downloadable via app

Your LIU JO Smartwatch comes with a variety of apps for staying on top of your health, working out, keeping in touch etc. Swipe in different directions to open app.

#### **VOICE MAN**

5 preset Watch faces 1 editable Watch face Watch faces downloadable via app

Your LIU JO Smartwatch comes with a variety of apps for staying on top of your health, working out, keeping in touch etc. Swipe in different directions to open app.